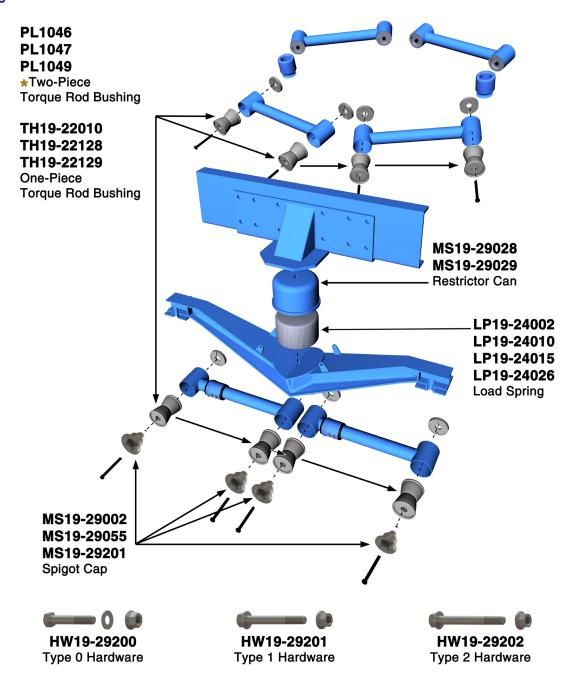

## **CHALMERS**

\*ATRO's two-piece bushings allow for easier installation by eliminating the interference between the spigot and ID. Simply slide one half of the two-piece bushing over opposite spigot ends and install the bare rod, install the second half of the bushings, caps and bolts. Reduces install time by 30% to 50%.