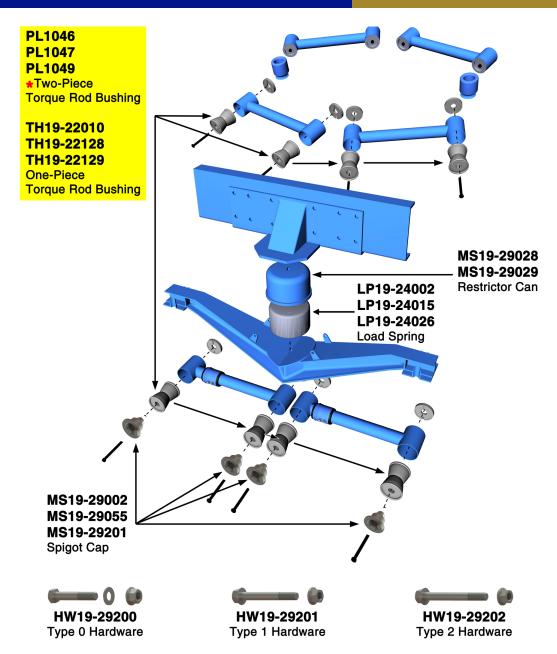

#### **LOAD SPRINGS**

**LP19-24002**Chalmers 15002
500, 600, 800
and 1100 Truck

SPIGOT CAPS

**MS19-29002** Type 0 Chalmers 260002 600-800 Series

TORQUE ROD BUSHINGS

**PL1046** Chalmers 800010 800/1000 Truck 700 Trailer

LP19-24015 Chalmers 15015 1030 Series Truck 500 Series Trailer

**MS19-29055** Type 2

Chalmers 800055 600-800 Series

PL1047 Chalmers 22128 600/800/1000 Truck

**LP19-24026**Chalmers 15026
800 Series

MS19-29201

Type 1 Chalmers 800201 600-800 Series

PL1049

Oversized OD Chalmers 800009 800/1000 Truck

RESTRICTOR CANS

MS19-29028 Standard Chalmers 373020 Chalmers 373028 600-800 Series

**HARDWARE** 

HW19-29200

Type 0 Chalmers K880230

**TH19-22010** Chalmers 800010

800 Truck 700 Trailer 1023/1030 Single Axle

MS19-29029

High Stability Chalmers 373021 Chalmers 373029 600-800 Series

HW19-29201

Type 1 Chalmers K880640

TH19-22128

Chalmers 22128 600/800/1000 Truck 300/500/700 Trailer

COMING SOON
TO ATRO WEBSITE ...
CHALMERS TRAINING VIDEO

ATROBUSHING.COM

**HW19-29202** Type 2

TH19-22129 Oversized

Chalmers 22129 600/800/1000 Truck 300/500/700 Trailer

**SCHEMATIC ON BACK** 